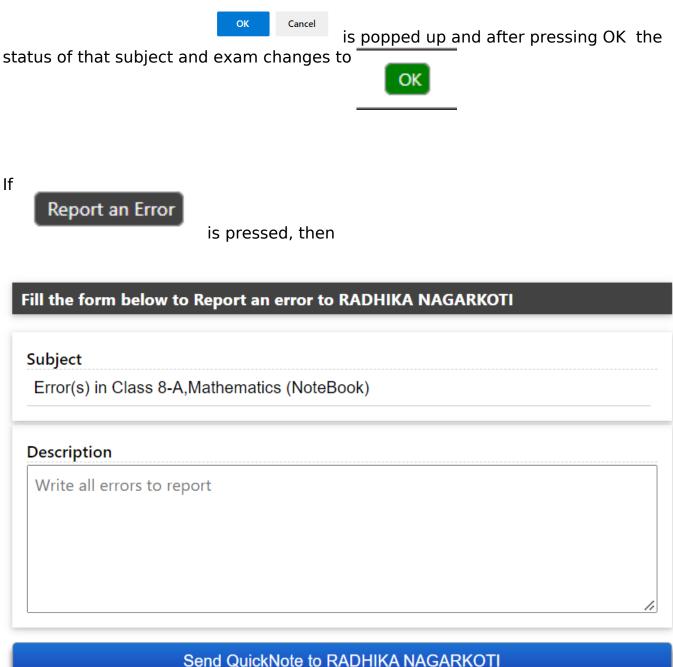

**Communication History** 

12 Sep 2022 (Mon) 12:46 PM Error(s) in Class 8-A,English (SE) PLEASE SEE TO IT.

After clicking the button the checker will verify the marks and press (mark as verified and lock). If they find some error , then they will press (report an error).

After

Mark as 'VERIFIED and LOCKED'

is pressed, then the message

#### mis.kvsindia.in says

The Entry will be marked as 'Verified & Locked' and cannot be modified further. Proceed with Locking ?

is popped up and the checker will write a description about the error and send it to the concerned teacher and the communication history will be shown to the checker.

# 03 Dec 2022 (Sat) 10:02 PM Error(s) in Class 8-A,Mathematics (NoteBook) Check the marks

**Note-** Once the checker has verified and locked the marks even the checker can't unlock it that authority lies only with the KV panel.