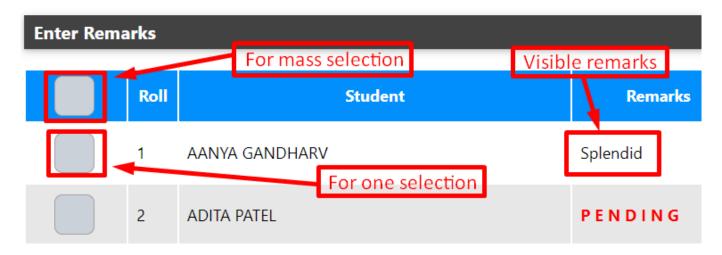

#### **Remarks-**

The teacher can update remarks for students which will be visible in the student/parent portal.

For giving remarks, the class teacher can either select whole class at once by clicking on the topmost box or can give remarks one by one by selecting the students.