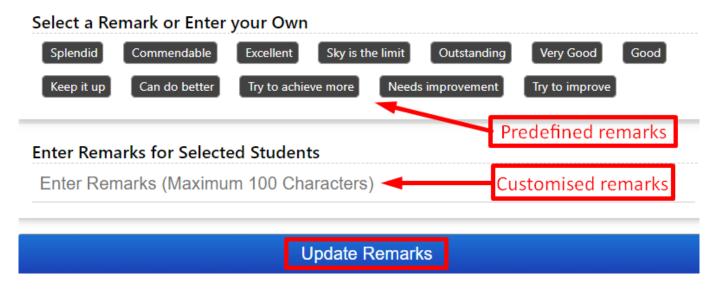

The remarks can be either given from the set of predefined ones or can be given in a customised form by typing into the comment box.

After giving the remarks click on update remarks. The remarks given will also be visible in front of the students name in the class teacher panel.