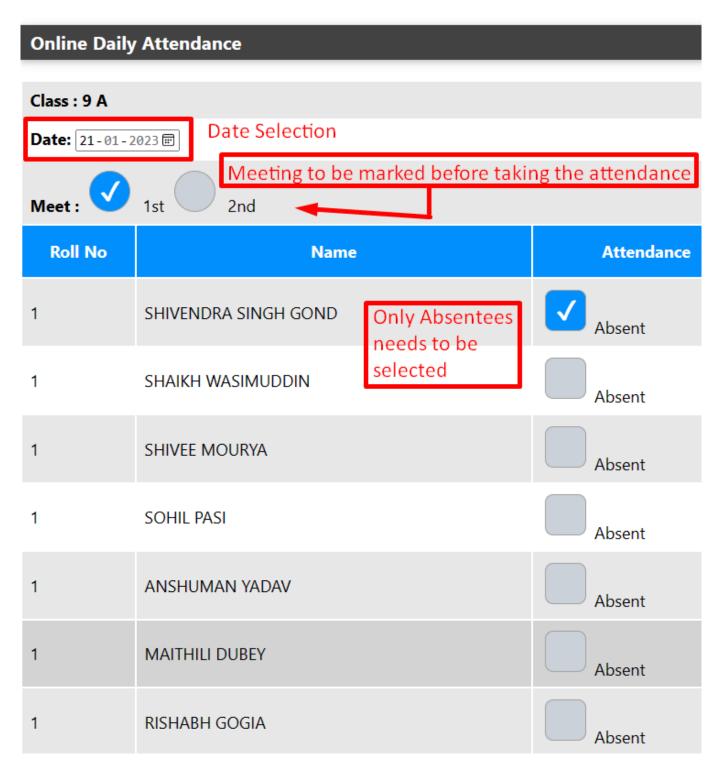

## **Attendance Module**

We are happy to announce the attendance module for our esteemed users.

The attendance module is present in the employee tab for the class teacher to use for taking the daily attendance. The attendance is taken for 2 meetings for a given date. Only the absentees are to be marked by the teacher, rest everyone will be considered present.

Once the attendance for the meeting will be entered, then a total report will come in front along with the List of Absentees , total absent, total present, total students