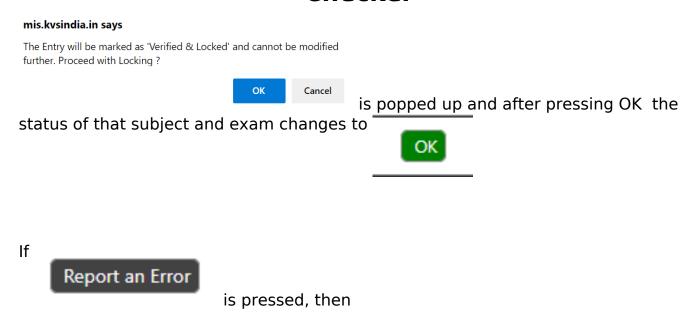

## **Communication History**

12 Sep 2022 (Mon) 12:46 PM Error(s) in Class 8-A, English (SE) PLEASE SEE TO IT.

After clicking the button the checker will verify the marks and press (mark as verified and lock). If they find some error, then they will press (report an error).

After

Mark as 'VERIFIED and LOCKED'

is pressed, then the message

is popped up and the checker will write a description about the error and send it to the concerned teacher and the communication history will be shown to the checker.