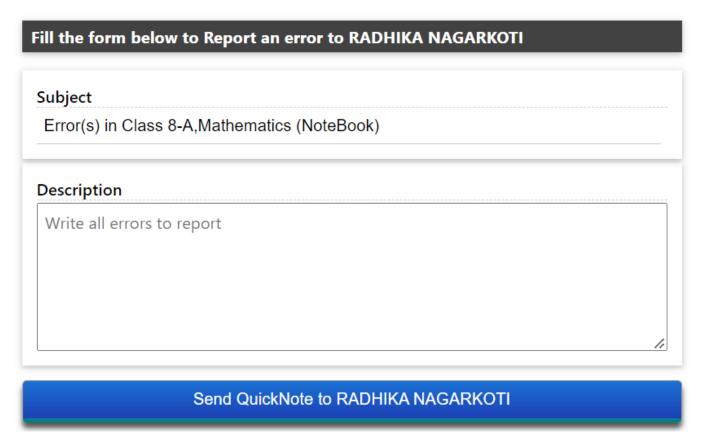

After

Mark as 'VERIFIED and LOCKED'

is pressed, then the message

is popped up and the checker will write a description about the error and send it to the concerned teacher and the communication history will be shown to the checker.

# **Communication History**

03 Dec 2022 (Sat) 10:02 PM Error(s) in Class 8-A,Mathematics (NoteBook) Check the marks

The checker can directly call the teacher by pressing the

sign.

**Note-** Once the checker has verified and locked the marks even the checker can't unlock it that authority lies only with the KV panel.