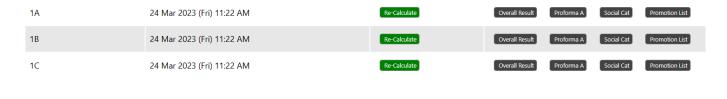

Now when you are seeing the result analysis after the marks entry again then click on recalculate in order to get the correct value.

Class Teacher Examination Incharge Principal

NOTE- All the reports mentioned above are ready to print directly. Also it is advised to press the recalculate button befor seeing the reports.

Unique solution ID: #1075 Author: Vibhore Ojha