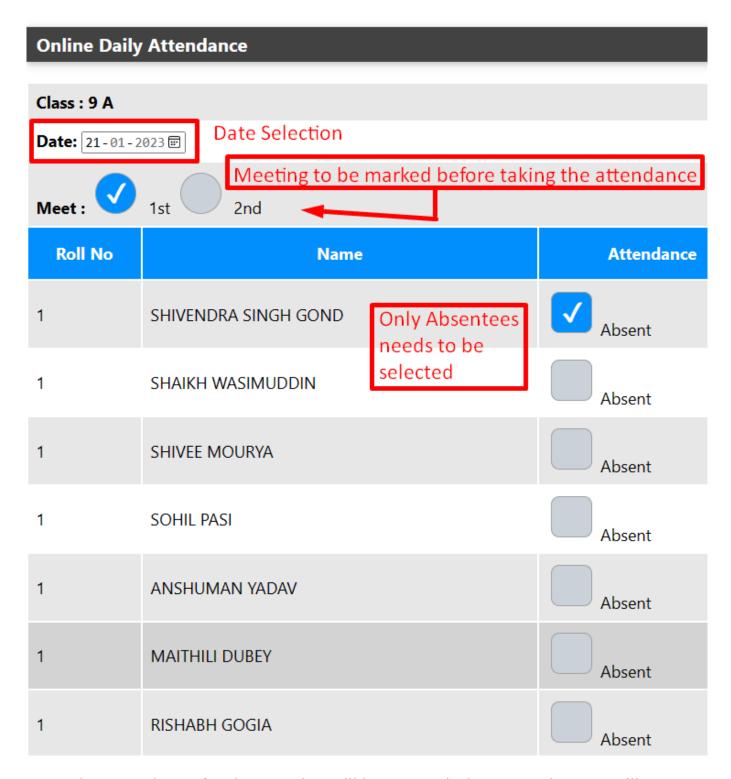

## Class Teacher Panel Attendance Module

We are happy to announce the attendance module for our esteemed users.

The attendance module is present in the employee tab for the class teacher to use for taking the daily attendance. The attendance is taken for 2 meetings for a given date. Only the absentees are to be marked by the teacher, rest everyone will be considered present.