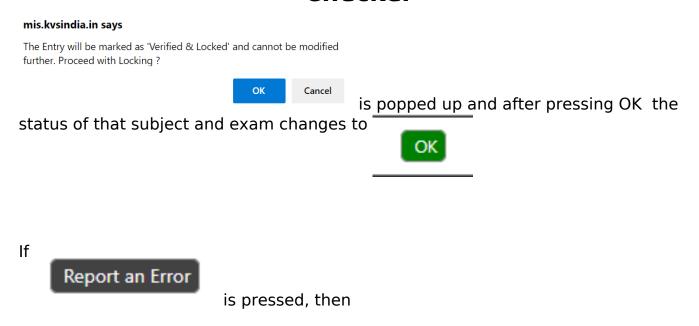

After

Mark as 'VERIFIED and LOCKED'

is pressed, then the message

is popped up and the checker will write a description about the error and send it to the concerned teacher and the communication history will be shown to the checker.