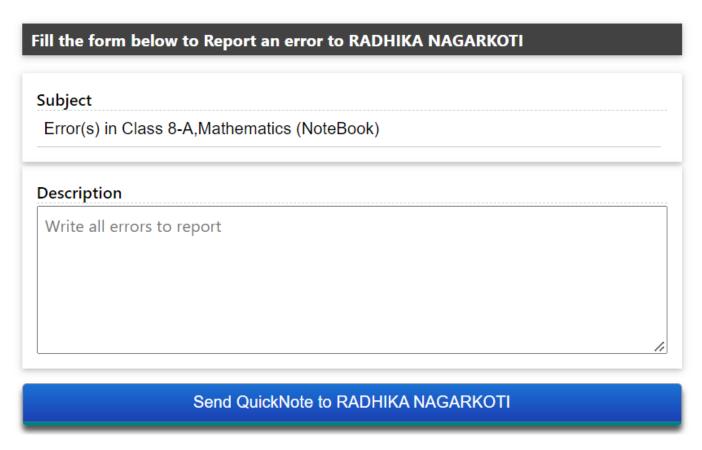

## **Communication History**

12 Sep 2022 (Mon) 12:46 PM Error(s) in Class 8-A,English (SE) PLEASE SEE TO IT.

After clicking the button the checker will verify the marks and press (mark as verified and lock). If they find some error, then they will press (report an error).

After

Mark as 'VERIFIED and LOCKED'

is pressed, then the message

is popped up and the checker will write a description about the error and send it to the concerned teacher and the communication history will be shown to the checker.