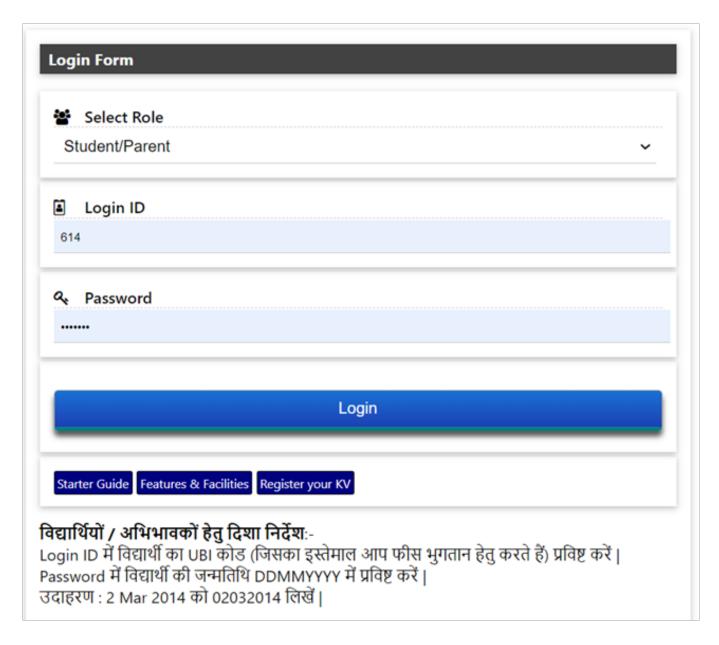

## **KV Panel**

FOR PARENTS/ STUDENTS THE LOGIN ID WILL BE THE STUDENT'S UBI CODE AND THE PASSWORD WILL BE THE DOB IN DD/MM/YYYY FORMAT. FOR E.G:- 2 MARCH 2014 CAN BE WRITTEN AS 02032014.

NOTE:- THE DEFAULT PASSWORD IS TO BE COLLECTED FROM MEDIALAB FOR THE FIRST TIME USERS. AFTER LOGING IN FOR THE FIRST TIME THE SYSTEM WILL ASK YOU TO CHANGE THE PASSWORD THEN AND THERE ONLY.