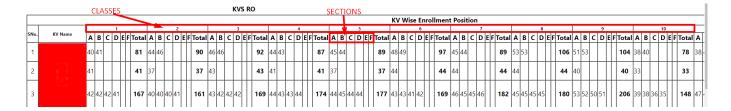

## **KV WISE SUMMARY (F-1):-**

UNDER THE KV WISE SUMMARY NUMBER OF SECTIONS, ENROLLMENT AND AVERAGE STUDENTS OF A PARTICULAR CLASS IS GIVEN.

|      |    |           |     |     |      |     |     |      |     |     |      |     | K   | VS R | 0   |     |       |      |       |       |      |      |      |     |     |      |     |     |      |     |     |      |     |     |      |     |       |      |       |
|------|----|-----------|-----|-----|------|-----|-----|------|-----|-----|------|-----|-----|------|-----|-----|-------|------|-------|-------|------|------|------|-----|-----|------|-----|-----|------|-----|-----|------|-----|-----|------|-----|-------|------|-------|
|      |    |           |     |     |      |     |     |      |     |     |      |     |     |      |     | K۷  | / Wis | e En | rollm | ent S | Sumi | mary |      |     |     |      |     |     |      |     |     |      |     |     |      |     |       |      |       |
| 511  |    | Class >>> |     | 1   | ,    |     | 2   |      |     | 3   |      |     | 4   |      |     | 5   |       |      | 6     | ,     |      | 7    |      |     | 8   |      |     | 9   | ,    |     | 10  |      |     | 11  |      |     | 12    |      | Grand |
| SNo. |    | KV Name   | Sec | Enr | Avg   | Sec  | Enr   | Avg   | Sec  | Enr  | Avg  | Sec | Enr | Avg  | Sec | Enr | Avg  | Sec | Enr | Avg  | Sec | Enr | Avg  | Sec | a Enr | Avg  | TOTAL |
| 1    | F. |           | 2   | 81  | 40.5 | 2   | 90  | 45   | 2   | 92  | 46   | 2   | 87  | 43.5 | 2   | 89  | 44.5  | 2    | 97    | 48.5  | 2    | 89   | 44.5 | 2   | 106 | 53   | 2   | 104 | 52   | 2   | 78  | 39   | 3   | 127 | 42.3 | 3   | 132   | 44   | 1172  |
| 2    |    |           | 1   | 41  | 41   | 1   | 37  | 37   | 1   | 43  | 43   | 1   | 41  | 41   | 1   | 37  | 37    | 1    | 44    | 44    | 1    | 44   | 44   | 1   | 44  | 44   | 1   | 40  | 40   | 1   | 33  | 33   |     |     |      |     |       |      | 404   |
| 3    |    |           | 4   | 167 | 41.8 | 4   | 161 | 40.3 | 4   | 169 | 42.3 | 4   | 174 | 43.5 | 4   | 177 | 44.3  | 4    | 169   | 42.3  | 4    | 182  | 45.5 | 4   | 180 | 45   | 4   | 206 | 51.5 | 4   | 148 | 37   | 7   | 239 | 34.1 | 4   | 209   | 52.3 | 2181  |
| 4    |    |           | 2   | 82  | 41   | 2   | 89  | 44.5 | 2   | 97  | 48.5 | 2   | 96  | 48   | 2   | 104 | 52    | 2    | 98    | 49    | 2    | 91   | 45.5 | 2   | 95  | 47.5 | 2   | 104 | 52   | 2   | 80  | 40   | 2   | 80  | 40   | 2   | 86    | 43   | 1102  |
| 5    |    |           | 3   | 123 | 41   | 3   | 143 | 47.7 | 3   | 148 | 49.3 | 3   | 141 | 47   | 3   | 135 | 45    | 3    | 152   | 50.7  | 3    | 138  | 46   | 3   | 130 | 43.3 | 3   | 133 | 44.3 | 3   | 125 | 41.7 | 3   | 136 | 45.3 | 3   | 117   | 39   | 1621  |
| 6    |    |           | 2   | 82  | 41   | 2   | 77  | 38.5 | 2   | 84  | 42   | 2   | 78  | 39   | 2   | 79  | 39.5  | 2    | 85    | 42.5  | 1    | 39   | 39   | 1   | 44  | 44   | 1   | 47  | 47   | 1   | 33  | 33   | 1   | 40  | 40   | 1   | 40    | 40   | 728   |
| 7    |    |           | 2   | 83  | 41.5 | 2   | 92  | 46   | 2   | 106 | 53   | 2   | 106 | 53   | 2   | 101 | 50.5  | 2    | 98    | 49    | 2    | 112  | 56   | 2   | 109 | 54.5 | 2   | 122 | 61   | 2   | 92  | 46   | 2   | 75  | 37.5 | 2   | 76    | 38   | 1172  |