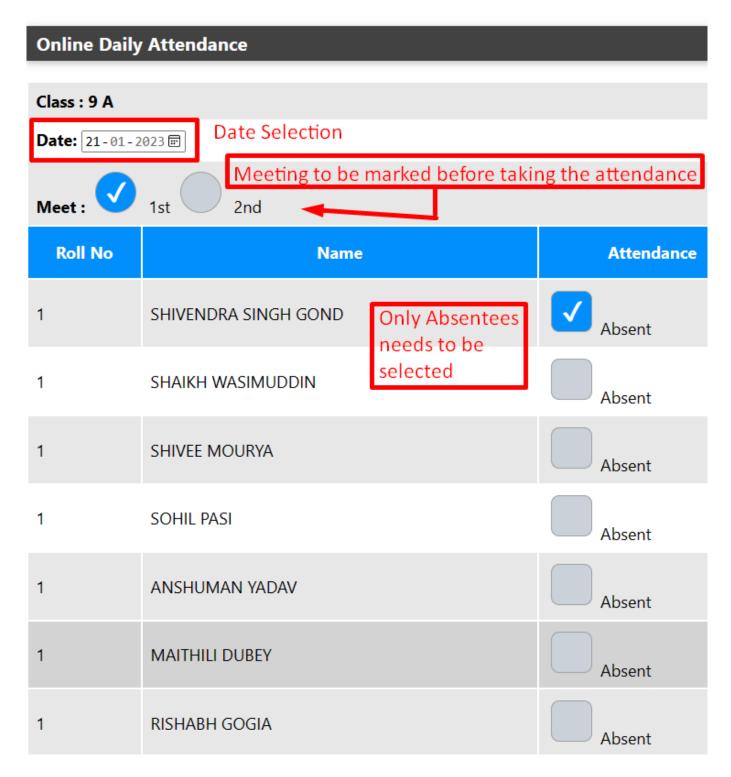

## **Attendance Module**

We are happy to announce the attendance module for our esteemed users.

The attendance module is present in the employee tab for the class teacher to use for taking the daily attendance. The attendance is taken for 2 meetings for a given date. Only the absentees are to be marked by the teacher, rest everyone will be considered present.