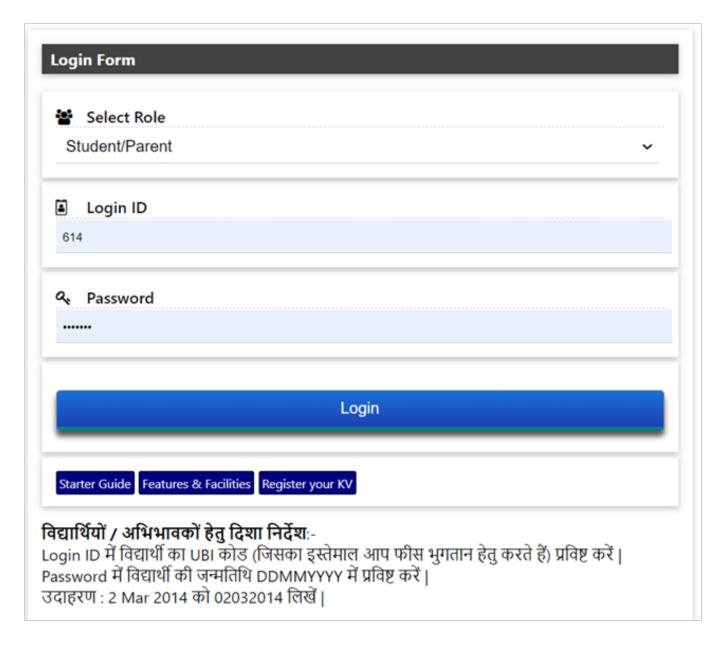

## **How to Login**

FIRST GOTO THE LINK mis.kvsindia.in YOU WILL BE DIRECTED TO A LOGIN PAGE. THE LOGIN PAGE WILL ASK YOU TO SELECT ROLE AND TO ENTER YOUR LOGIN ID AND PASSWORD.

YOU HAVE TO SELECT FROM THE 5 ROLES I.E HEADQUARTERS, REGION, KV, EMPLOYEE AND STUDENT/PARENT.

## **General Q&A**

FOR PARENTS/ STUDENTS THE LOGIN ID WILL BE THE STUDENT'S UBI CODE AND THE PASSWORD WILL BE THE DOB IN DD/MM/YYYY FORMAT. FOR E.G:- 2 MARCH 2014 CAN BE WRITTEN AS 02032014.

NOTE:- THE DEFAULT PASSWORD IS TO BE COLLECTED FROM MEDIALAB FOR THE FIRST TIME USERS. AFTER LOGING IN FOR THE FIRST TIME THE SYSTEM WILL ASK YOU TO CHANGE THE PASSWORD THEN AND THERE ONLY.