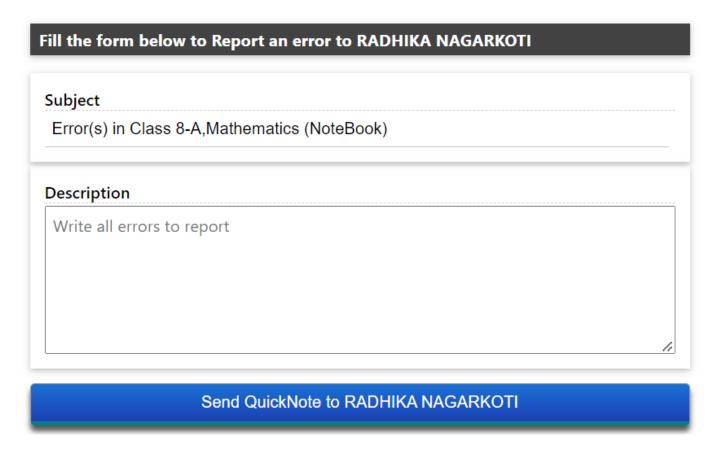

# **Communication History**

03 Dec 2022 (Sat) 10:02 PM Error(s) in Class 8-A,Mathematics (NoteBook) Check the marks

The checker can directly call the teacher by pressing the

sign.

**Note-** Once the checker has verified and locked the marks even the checker can't unlock it that authority lies only with the KV panel.