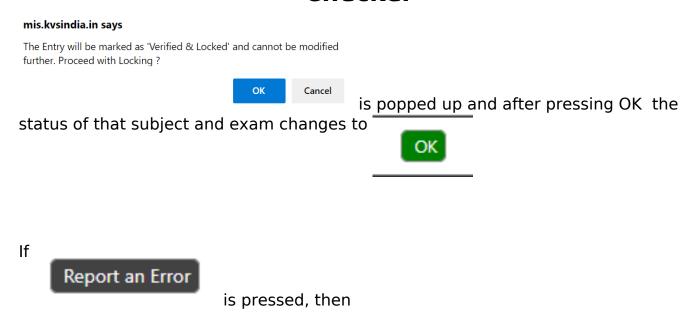

After

Mark as 'VERIFIED and LOCKED'

is pressed, then the message

is popped up and the checker will write a description about the error and send it to the concerned teacher and the communication history will be shown to the checker.

## **Communication History**

12 Sep 2022 (Mon) 12:46 PM Error(s) in Class 8-A,English (SE) PLEASE SEE TO IT.

After clicking the button the checker will verify the marks and press (mark as verified and lock). If they find some error, then they will press (report an error).